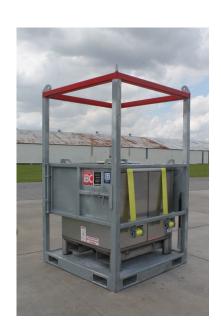

## **ECOCARRIER EC550-1**

## **FEATURES:**

- Certified to DNV Standards:
   2.7-1 by Lloyds Registry
- Maximum Gross Weight Rating: 4,990 kg (11,000 lbs)
- Tare Weight: 771 kg (1700 lbs)
- Maximum Safe Working Load: 4,219 kg (9,300 lbs)
- Construction of Carbon Steel: hot dipped galvanized
- Loading door features dual locking latch; can be top loaded
- Floor is solid to provide a drip pan, with integrated drain
- Bottom is completely closed with fork pockets
- Outside surfaces are flush, with no protrusions to cause hangups
- Tanks are secured with built-in 4" strapping
- Top Protector available on request
- Will handle as many as 15 different IBC specifications