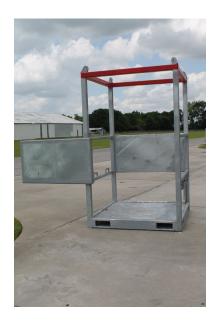

60 CU. FT HOPPER BOTTOM POLY BIN

STACKED SS126
GALLON IBC

330 GALLON ULTRATAINER

SS550 GAL.
CENTER DRAIN
IBC

SS350 GALLON IBC

DOOR OPENING ON THE CARRIER