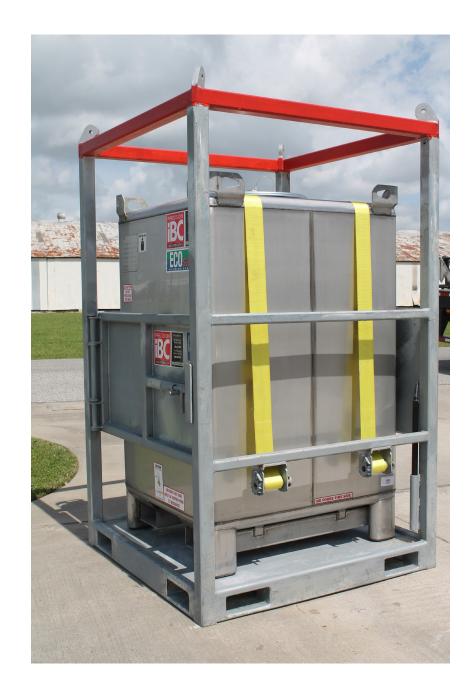

## **ECOCARRIER EC550-1**

## **FEATURES:**

- Certified to DNV Standards:
   2.7-1 by Lloyds Registry
- Maximum Gross Weight Rating: 4,990 kg (11,000 lbs)
- Tare Weight: 771 kg (1700 lbs)
- Maximum Safe Working Load: 4,219 kg (9,300 lbs)
- Construction of Carbon Steel: hot dipped galvanized
- Loading door features dual locking latch; can be top loaded
- Floor is solid to provide a drip pan, with integrated drain
- Bottom is completely closed with fork pockets
- Outside surfaces are flush, with no protrusions to cause hangups
- Tanks are secured with built-in 4" strapping
- Top Protector available on request
- Will handle as many as 15 different IBC specifications