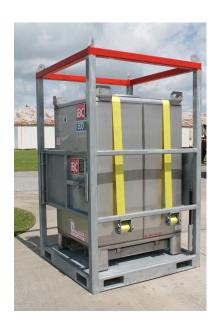

## **ECOCARRIER EC550-1**

## **FEATURES:**

- Certified to DNV Standards:
   2.7-1 by Lloyds Registry
- Maximum Gross Weight Rating: 4,990 kg (11,000 lbs)
- Tare Weight: 771 kg (1700 lbs)
- Maximum Safe Working Load: 4,219 kg (9,300 lbs)
- Construction of Carbon Steel: hot dipped galvanized
- Loading door features dual locking latch; can be top loaded
- Floor is solid to provide a drip pan, with integrated drain
- Bottom is completely closed with fork pockets
- Outside surfaces are flush, with no protrusions to cause hangups
- Tanks are secured with built-in 4" strapping
- Top Protector available on request
- Will handle as many as 15 different IBC specifications