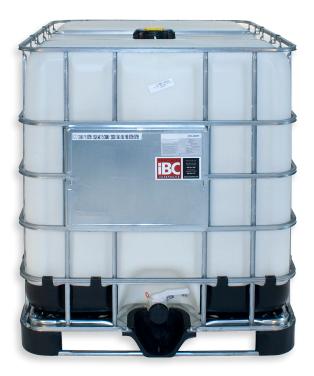

## LIMITED LIFE IBC

Our limited life IBC comes with a rigid welded galvanized tubular steel grid. The pressed galvanized steel base shape supports the inner container and assists with the total discharge.

## **FEATURES:**

- HDPE bottle
- 6" screw cap
- 2" poly discharge valve
- Certified UN31HA1
- Forklift and stacking capability
- Approximately 1/10" bottlethickness