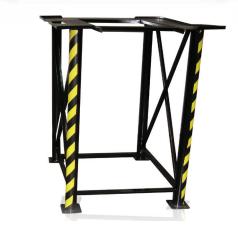

## CARBON STEEL UNIVERSAL ACCESS STAND/DISCHARGE STAND

Precision IBC's access/discharge stands are constructed out of 3" carbon steel pipe with 12" top platform panels and additional bracing to accommodate various IBC base dimensions and discharge configurations. Floor mounted IBC stands in various standard heights are available, as well as IBC spacer stands for use in "piggy back" feed system applications. Custom design and fabrication is also available to meet your specific application requirements.

## **FEATURES:**

- Accommodates stainless and carbon steel IBCs as well as poly and limited life containers
- Accommodates center and side discharge IBCs
- Offset front horizontal support allows for gravity discharge into bucket, container, IBC etc.
- Carbon steel, painted black and safety-striped