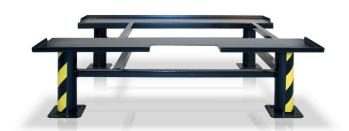

## CARBON STEEL UNIVERSAL ACCESS STAND/DISCHARGE STAND

Precision IBC's access/discharge stands are constructed out of 3" carbon steel pipe with 12" top platform panels and additional bracing to accommodate various IBC base dimensions and discharge configurations. Floor mounted IBC stands in various standard heights are available, as well as IBC spacer stands for use in "piggy back" feed system applications. Custom design and fabrication is also available to meet your specific application requirements.

## **FEATURES:**

- Accommodates stainless and carbon steel IBCs as well as poly and limited life containers
- Accommodates center and side discharge IBCs
- Offset front horizontal support allows for gravity discharge into bucket, container, IBC etc.
- Carbon steel, painted black and safety-striped