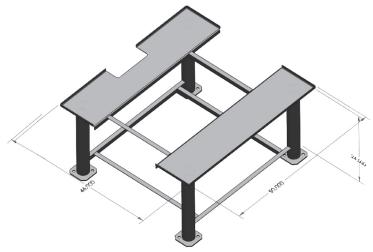

## **STANDARD DIMENSIONS:**

BASE DIMENSION 40" x 46"

OVERALL TOP PLATFORM DIMENSIONS 46" x 50"

TOP PLATFORM PANELS 12" wide

DISTANCE BETWEEN TOP PLATFORM PANELS 22"

STANDARD HEIGHTS ARE 6", 12", 24", 36", 48"

All dimensions are in inches, nominal and subject to change